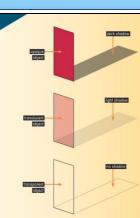

- Opaque objects let no light through (creating the darkest shadows) translucent objects let some light through (creating fainter shadows transparent objects let all light through (no shadow).

- Shadows can be elongated or shortened depending on the angle Of the light source.