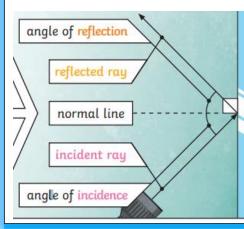

### Key Knowledge: The Law of Reflection

The Law of Reflection states that the angle of incidence is equal to the angle of reflection. Whenever light is reflected from a surface, it obeys this law.

The angle of reflection is the angle between the normal line and the reflected ray line.

The angle of incidence is the angle between the normal line and the incident ray of light.

Incident ray – a ray of light that hits a surface. Reflected ray – a ray of light that has bounced back after hitting a surface.

Refraction - when light bends as it passes from one medium to another

Key Knowledge: Our eyes have a small window at the front called a pupil, through which light can enter.