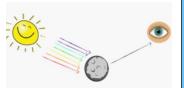

We see things because:

- A) there is a <u>light source</u> sending light into our eyes,
- B) light is reflected from a light source off them and into our eves.

When the light enters our eyes, we see the object!